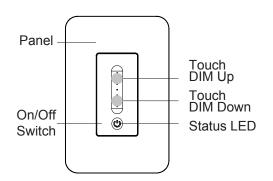

# PRODUCT OUTLINE

### RESET

Press and hold Switch button and "DIM up" for 5s to reset the Dimmer and get into quick configuration mode.