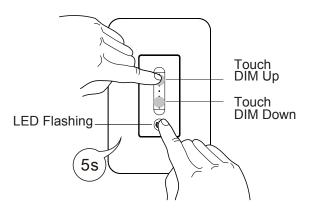

## **DIMENSIONS AND APPEARANCE**

### RESET

Press and hold Switch button and "DIM up" for 5s to reset the Dimmer and get into quick configuration mode.