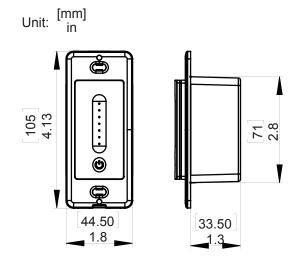

Part Number         |
|----------------------------------------------------------------|---------------------|
| 120-277VAC Wireless 2-Button Dimmer Wall Switch,Bluetooth Mesh | BMWS-S-D-2BT-BLE-SR |

#### Add suffix for different color options:

- -Blank White (standard)
- -IV Ivory
- -LA Light Almond
- -GY Gray
- -BK Black
- -RD Red
- \* White color is standard. Optional and Custom colors may require an additional charge.

#### Note:

1. Bluetooth Range is highly dependent on the integration of fixtures, surrounding environment and conditions. It is recommended to conduct testing for range accuracy.



# PRODUCT OUTLINE



# **WIRING DIAGRAM**



\* Switched Hot to Load is not required. Switching is done at the power pack or in-fixture load controller.

## **DIMENSIONS AND APPEARANCE**



### RESET

Press and hold Switch button and "DIM up" for 5s to reset the Dimmer and get into quick configuration mode.