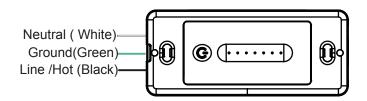

# **WIRING DIAGRAM**

\* Switched Hot to Load is not required. Switching is done at the power pack or in-fixture load controller.